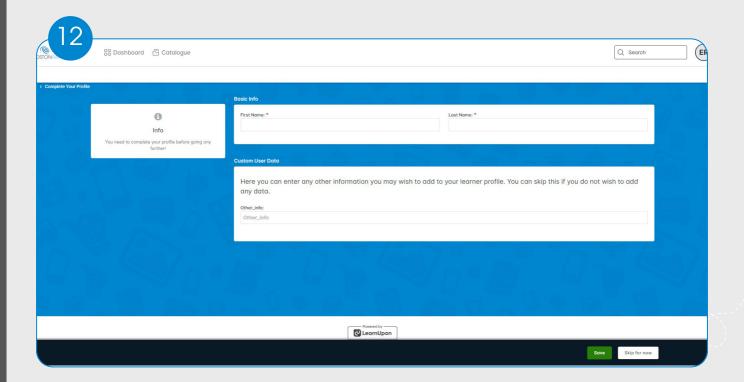

Once you have clicked the 'View Course' tab, it will take you to the above page. Enter your details, click save and you will now be able to start your online training course.