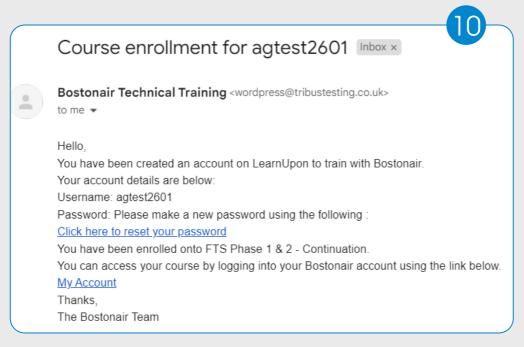

Bostonair\_agtest2601 Enrolled on 26/01/2024

When the course is successfully enrolled onto your account, it will state 'enrolled on...'

An email confirming the username and a link to create your password will be sent to the enrolled user.