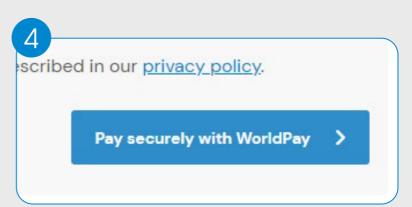

If you are a returning customer, please log in to your account.

Once you have filled in the relevant details / logged in, please click "Pay securely with WorldPay" to purchase your course via our secure system. This will open a new page where you must select your payment method and enter you payment details.