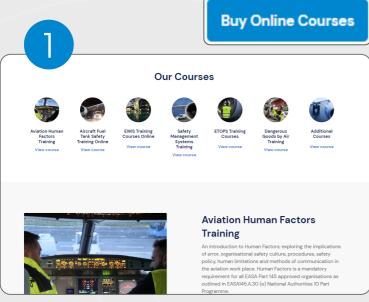

## **CORPORATE USERS**

Open the Bostonair website and click the "Buy Online Courses" tab at the top right of the page.

Here, you can browse our available online courses and add to your basket, choosing between 'Initial' and 'Continuation'.