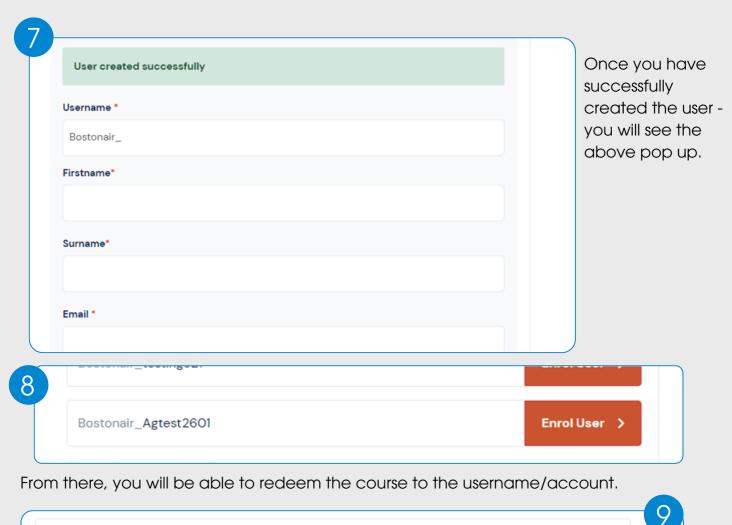

To redeem your courses, click the 'Show users' tab. If you have purchased courses with us before, the user will be automatically entered. However, if you are a new customer or the course is for someone else, you will be required to enter a Username, First Name, Last Name and email address.

Bostonair\_agtest2601 Enrolled on 26/01/2024

When the course is successfully enrolled onto your account, it will state 'enrolled on...'

An email confirming the username and a link to create your password will be sent to the enrolled user.