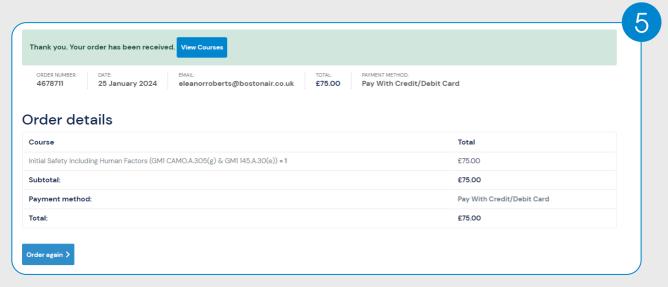

After the order has been received, you will receive a confirmation email and the page on the left will appear. By clicking the "View Courses" tab, you will be able to set up users on the course and access the course material.