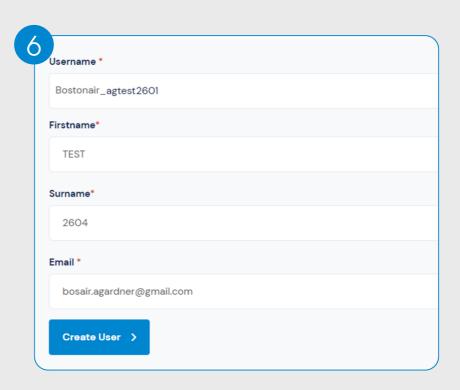

To redeem your courses, click the 'Show users' tab. If you have purchased courses with us before, the user will be automatically entered. However, if you are a new customer or the course is for someone else, you will be required to enter a Username, First Name, Last Name and email address.