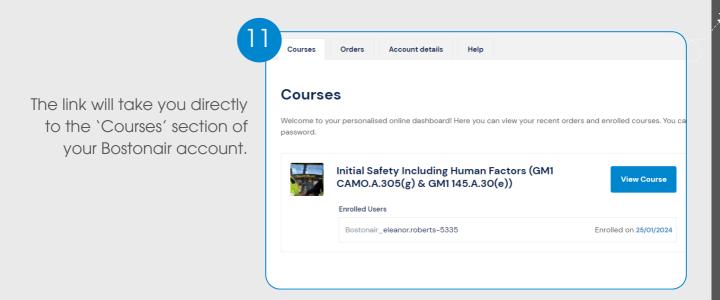

Once you have clicked the 'View Course' tab, it will take you to the above page. Enter your details, click save and you will now be able to start your online training course.